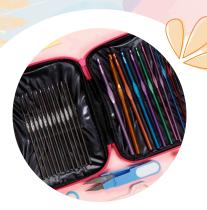

### Crochet Hooks:

· Aluminum Oxide Hooks: 10 pcs

Iron Hooks: 12 pcs

### Storage:

PU Storage Bag: 1 pc

#### · Accessories:

Small Scissors: 1 pc

Soft Ruler: 1 pc

Straight Edge: 1 pc

Thimble: 1 pc

Small Aluminum Pin: 1 pc

· Large Aluminum Pin: 1 pc

Twist Pins: 2 pcs

• Small Plastic Sewing Needles: 3 pcs

· Large Plastic Sewing Needles: 3 pcs

· Counters: 2 pcs

· Silicone Needle Cups: 2 pcs

 Marker Circles: 15 pcs (5 Small, 5 Medium, 5 Large)

· Counting Round Buckles: 10 pcs (5 Small, 5 Large)

Metal Marker Buckles: 10 pcs

· Pearlescent Needles: 10 pcs

Plastic Tube: 1 pc

Pins: 3 pcs (1 Small, 1 Medium, 1 Large)

Gourd Type Pins: 10 pcs