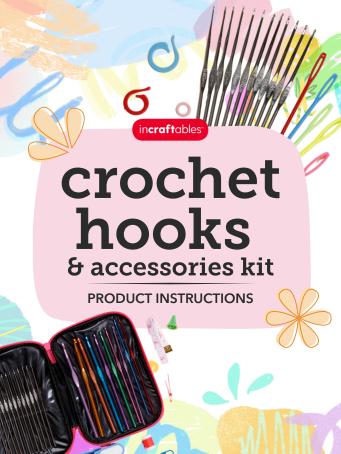

The Incraftables Crochet Hooks & Accessories Kit is an all-in-one set for crochet enthusiasts, beginners, and advanced crafters. It includes 100 pieces that range from high-quality crochet hooks to essential accessories like scissors, measuring tools, and stitch markers. All components are stored in a durable PU bag, ensuring organized, compact storage and easy portability.

### WHAT'S INCLUDED: