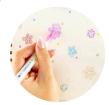

# STEP-BY-STEP INSTRUCTIONS:

**1. Shake** the marker gently before each use to ensure the ink flows properly.

**2. Press** the marker tip down on a flat surface a few times to activate the ink.

## STEP-BY-STEP INSTRUCTIONS:

**3. Draw** on your desired surface and watch as the double-line effect appears.

**4. Recap** markers tightly after use to prevent drying.