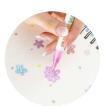

The Incraftables Outline Glitter Marker set provides vibrant, metallic, double-line effects with glitter accents. These markers are ideal for enhancing creative projects, scrapbooks, cards, and more. When applied to paper, the ink flows in two tones—a metallic inner line surrounded by a colored glitter outline—creating a striking, unique effect.

## STEP-BY-STEP INSTRUCTIONS:

**3. Draw** on your desired surface and watch as the double-line effect appears.

**4. Recap** markers tightly after use to prevent drying.