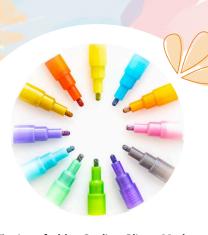

### WHAT'S INCLUDED:

- 12 Metallic Double Line Markers (each a different color, for a total of 12 unique shades)
- Storage Box for convenient organization and portability